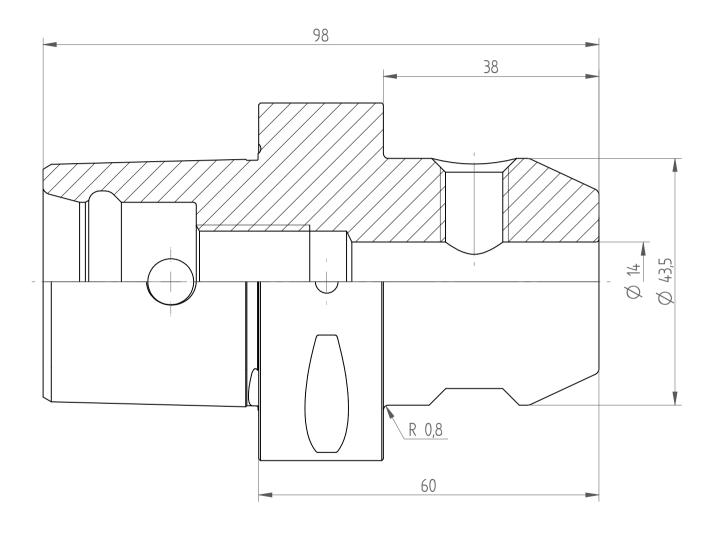

Type : **C6\_WD14**x060

Part No. : 280631430 Date : 10.06.2014

DUTE: 10.06.2014

Scale : 1.5:1